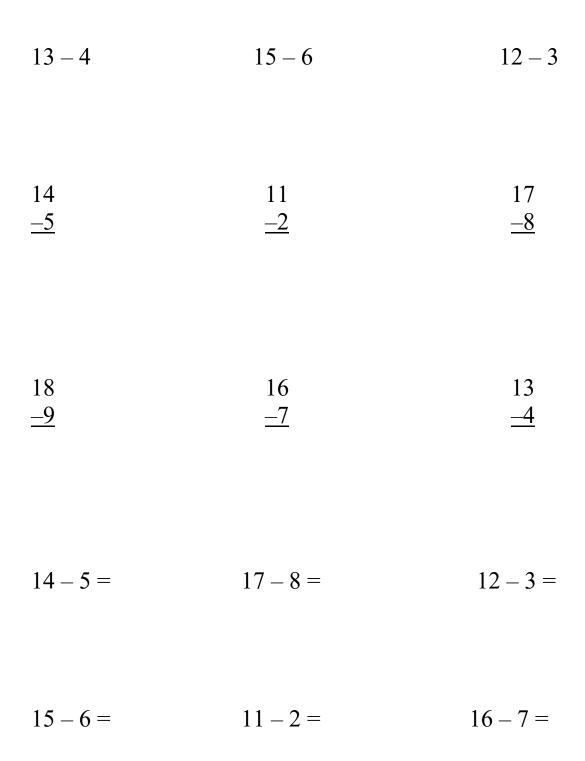

| 12          | 20          | 11         | 13 – 4 =  |
|-------------|-------------|------------|-----------|
| <u>- 3</u>  | <u>- 11</u> | <u>- 2</u> |           |
| 31          | 22          | 16         | 10 – 1 =  |
| <u>- 22</u> | 13          | <u>- 7</u> |           |
| 29          | 17          | 15         | 18 – 9 =  |
| <u>- 20</u> | <u>- 8</u>  | <u>- 6</u> |           |
| 25          | 9           | 10         | 14 – 5 =  |
| <u>- 16</u> | <u>-0</u>   | <u>- 1</u> |           |
| 21 – 12 =   | 20 - 11 =   | 24 – 15 =  | 27 - 18 = |